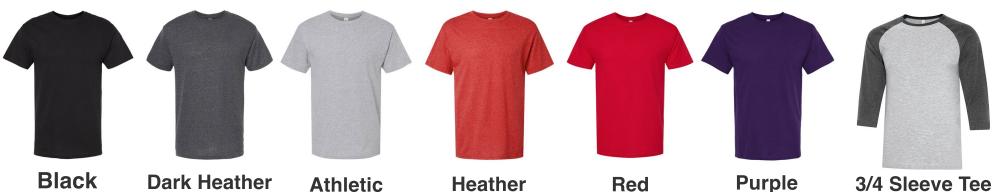

## Collettville Spirit Wear 2023/24

- Artwork refresh
- New red & silver print colors
- New color purple (Hoodies & S/S Tee)

Grey

Grey

New youth crewneck sweaters

**Dk.Grey/Light Grey** 

Red

|                                                               | Collettville Elementary Spirit Wear 2023/24 |                  |         |                |          |           |                         |         |                             |                  |                             |                |           |                    |                    |                          |                     |                |                                                  |                |           |                         |  |  |
|---------------------------------------------------------------|---------------------------------------------|------------------|---------|----------------|----------|-----------|-------------------------|---------|-----------------------------|------------------|-----------------------------|----------------|-----------|--------------------|--------------------|--------------------------|---------------------|----------------|--------------------------------------------------|----------------|-----------|-------------------------|--|--|
|                                                               |                                             |                  |         |                |          |           |                         |         |                             |                  |                             |                | Teacher:  |                    |                    |                          |                     |                |                                                  |                |           |                         |  |  |
|                                                               | e Numb                                      |                  |         |                |          |           |                         |         |                             |                  |                             |                |           |                    |                    |                          |                     |                |                                                  |                |           |                         |  |  |
| FIIOII                                                        | e Numb                                      | ei.              |         |                |          |           |                         |         |                             | `                | YOUTH C                     | I<br>I OTHING  |           |                    |                    |                          |                     |                |                                                  |                |           |                         |  |  |
| YOUTH PULLOVER HOODIE \$37 EACH                               |                                             |                  |         |                |          |           |                         |         | CREWNEC                     | SWEATER          | YOUTH CLOTHING<br>\$34 EACH |                |           |                    |                    |                          | :H                  |                |                                                  |                |           |                         |  |  |
|                                                               | \$ TOTAL                                    |                  |         |                |          |           |                         |         |                             |                  |                             | \$ TOTAL (\$34 |           |                    | ORT SLEEVE T-SHIRT |                          |                     |                |                                                  | \$ TOTAL (\$21 |           |                         |  |  |
| SIZE                                                          |                                             |                  | COLOUR  | LOUR           |          |           | (\$37 each)             | SIZE    | COLOUR                      |                  |                             |                | # ORDERED |                    | SIZE               | COLOUR                   |                     |                | # ORDERED                                        | each)          |           |                         |  |  |
|                                                               | DARK<br>HEATHER<br>GREY                     | ATHLETIC<br>GREY | PURPLE  | HEATHER<br>RED | BLACK    |           |                         |         | BLACK                       | ATHLETIC<br>GREY | RED                         |                |           |                    |                    | DARK<br>HEATHER<br>GREY  | ATHLETIC<br>GREY    | HEATHER<br>RED | PURPLE                                           | BLACK          |           |                         |  |  |
| χs                                                            |                                             |                  | N/A     |                |          |           |                         | xs      |                             |                  |                             |                |           |                    | χs                 |                          |                     |                |                                                  |                |           |                         |  |  |
| s                                                             |                                             |                  |         |                |          |           |                         | s       |                             |                  |                             |                |           |                    | s                  |                          |                     |                |                                                  |                |           |                         |  |  |
| м                                                             |                                             |                  |         |                |          |           |                         | м       |                             |                  |                             |                |           |                    | м                  |                          |                     |                |                                                  |                |           |                         |  |  |
| L                                                             |                                             |                  |         |                |          |           |                         | L       |                             |                  |                             |                |           |                    | L                  |                          |                     |                |                                                  |                |           |                         |  |  |
| XL                                                            |                                             |                  |         |                |          |           |                         | XL      |                             |                  |                             |                |           |                    | XL                 |                          |                     |                |                                                  |                |           |                         |  |  |
| GRAND TOTAL YOUTH HOODIES \$                                  |                                             |                  |         |                |          | \$        | GR                      | AND TOT | AL YOUTH                    | CREWN            | CREWNECK                    |                |           | G                  | RAND TOTAL         | YOUTH :                  | HORT SLEEVE T-SHIRT |                |                                                  |                | \$        |                         |  |  |
|                                                               |                                             |                  |         |                |          |           |                         |         |                             |                  |                             |                |           |                    |                    |                          |                     |                |                                                  |                |           |                         |  |  |
|                                                               |                                             |                  |         |                |          |           |                         |         |                             |                  |                             |                |           |                    |                    |                          |                     |                |                                                  |                |           |                         |  |  |
| YOUTH 3/4 SLEEVE TEE \$36 EACH                                |                                             |                  |         |                |          |           |                         |         | COTTON SYNCH BAGS \$15 EACH |                  |                             |                |           |                    |                    | YOUTH LONG SLEEVE TEE \$ |                     |                |                                                  |                |           | \$27 EACH               |  |  |
| 100                                                           | 1 H 3/4 3LE                                 | EVEILE           |         |                | 330 EACH | 1         |                         |         | COTTON SYNCH BAGS           |                  |                             |                | \$15 EACH |                    |                    | TH LONG SLE              | EVEILE              |                |                                                  | <u>л</u>       |           |                         |  |  |
| SIZE                                                          |                                             |                  | COLOUR  |                |          | # ORDERED | \$ TOTAL<br>(\$36 each) | SIZE    |                             | COL              | .OUR                        |                | #ORDERED  | \$TOTAL            | SIZE               |                          |                     | COLOUR         |                                                  |                | # ORDERED | \$ TOTAL (\$27<br>each) |  |  |
|                                                               | DK. GREY /<br>HEATHER<br>GREY               |                  |         |                |          |           |                         |         | BLACK                       | RED              | NATURAL<br>COTTON           |                |           |                    |                    | DARK<br>HEATHER<br>GREY  | ATHLETIC<br>GREY    | RED            | BLACK                                            |                |           |                         |  |  |
|                                                               |                                             |                  |         |                |          |           |                         |         |                             |                  |                             |                |           |                    |                    |                          |                     |                |                                                  |                |           |                         |  |  |
| xs                                                            |                                             |                  |         |                |          |           |                         | OSFA    |                             |                  |                             |                |           |                    | χs                 |                          |                     |                |                                                  |                |           |                         |  |  |
| s                                                             |                                             |                  |         |                |          |           |                         |         |                             |                  |                             |                |           |                    | s                  |                          |                     |                |                                                  |                |           |                         |  |  |
| м                                                             |                                             |                  |         |                |          |           |                         |         |                             |                  |                             |                |           |                    | м                  |                          |                     |                |                                                  |                |           |                         |  |  |
| L                                                             |                                             |                  |         |                |          |           |                         |         |                             |                  |                             |                |           |                    | L                  |                          |                     |                |                                                  |                |           |                         |  |  |
| ХL                                                            |                                             |                  |         |                |          |           |                         |         |                             |                  |                             |                |           |                    | XL                 |                          |                     |                |                                                  |                |           |                         |  |  |
|                                                               |                                             |                  |         |                |          |           |                         |         |                             |                  |                             |                |           |                    |                    |                          |                     |                |                                                  |                |           |                         |  |  |
| GRAND TOTAL YOUTH 3/4 SLEEVE TEE \$ GRAND TOTAL SYNCH BAGS \$ |                                             |                  |         |                |          |           |                         |         |                             |                  |                             |                |           | <u> </u>           | Ļ                  |                          | L                   |                | <del>                                     </del> | 1.             |           |                         |  |  |
| GI                                                            | RAND TO                                     | DTAL YOU         | JTH 3/4 | SLEEVE         | TEE      |           |                         |         |                             |                  |                             |                |           | \$<br>sfer CVschoo |                    | RAND TOT                 | AL YOUT             | H LONG         | SLEEV                                            | E TEE          |           | \$                      |  |  |

|                                                   |                               |                  |        |                |           |             | Call                    | a++      | Шог                     | 10,000           | +                 |              | ا عندن                                  | la/o as                  | 2022                       | 124                     |                  |                |        |           |           |                         |  |  |
|---------------------------------------------------|-------------------------------|------------------|--------|----------------|-----------|-------------|-------------------------|----------|-------------------------|------------------|-------------------|--------------|-----------------------------------------|--------------------------|----------------------------|-------------------------|------------------|----------------|--------|-----------|-----------|-------------------------|--|--|
| Collettville Eleme                                |                               |                  |        |                |           |             |                         |          |                         |                  |                   | у эр         | rit                                     | Near 2023/2 <del>4</del> |                            |                         |                  |                |        |           |           |                         |  |  |
| Student's Name:                                   |                               |                  |        |                |           |             |                         |          |                         |                  | Grade:            |              |                                         | Teacher:                 | Teacher:                   |                         |                  |                |        |           |           |                         |  |  |
| Phor                                              | e Numb                        | er:              |        |                |           |             |                         |          |                         |                  |                   |              |                                         |                          |                            |                         |                  |                |        |           |           |                         |  |  |
|                                                   |                               |                  |        |                |           |             |                         |          |                         |                  | ILT UNIS          |              |                                         |                          |                            |                         |                  |                |        |           |           |                         |  |  |
| -                                                 | ADULT PUL                     | LOVER HO         | ODIE   | \$             | 45 EACH ( | 2XL-3XL \$5 | 50)                     | ADULT C  | REWNECK                 | SWEATER          |                   | \$39 EACH (  | (2XL-3XL \$4                            | 44)                      | ADULT SHORT SLEEVE T-SHIRT |                         |                  |                |        | \$25 EACH |           |                         |  |  |
| SIZE                                              |                               |                  | COLOUR |                |           | # ORDERED   | \$ TOTAL<br>(\$45 each) | SIZE     | СО                      |                  | OLOUR             |              | # ORDERED                               | \$ TOTAL (\$39<br>each)  | SIZE                       | SIZE                    |                  |                | COLOUR |           |           | \$ TOTAL (\$25<br>each) |  |  |
|                                                   | DARK<br>HEATHER<br>GREY       | ATHLETIC<br>GREY | PURPLE | HEATHER<br>RED | BLACK     |             |                         |          | DARK<br>HEATHER<br>GREY | ATHLETIC<br>GREY | HEATHER<br>RED    | BLACK        |                                         |                          |                            | DARK<br>HEATHER<br>GREY | ATHLETIC<br>GREY | HEATHER<br>RED | PURPLE | BLACK     |           |                         |  |  |
| χs                                                |                               |                  |        |                |           |             |                         | χs       |                         |                  |                   |              |                                         |                          | χs                         |                         |                  |                |        |           |           |                         |  |  |
| s                                                 |                               |                  |        |                |           |             |                         | s        |                         |                  |                   |              |                                         |                          | s                          |                         |                  |                |        |           |           |                         |  |  |
| м                                                 |                               |                  |        |                |           |             |                         | м        |                         |                  |                   |              |                                         |                          | м                          |                         |                  |                |        |           |           |                         |  |  |
| L                                                 |                               |                  |        |                |           |             |                         | L        |                         |                  |                   |              |                                         |                          | L                          |                         |                  |                |        |           |           |                         |  |  |
| XL                                                |                               |                  |        |                |           |             |                         | XL       |                         |                  |                   |              |                                         |                          | XL                         |                         |                  |                |        |           |           |                         |  |  |
| 2XL                                               |                               |                  |        |                |           |             |                         | 2XL      |                         |                  |                   |              |                                         |                          | 2XL                        |                         |                  |                |        |           |           |                         |  |  |
| 3XL                                               |                               |                  |        |                |           |             |                         | 3XL      |                         |                  |                   |              |                                         |                          | 3XL                        |                         |                  |                |        |           |           |                         |  |  |
| GRAND TOTAL ADULT HOODIES \$                      |                               |                  |        |                |           | GR          | AND TOT                 | AL ADULT | CREWN                   | ECK              |                   | \$           | GRAND TOTAL ADULT SHORT SLEEVE T-SHIRT  |                          |                            |                         |                  |                |        | \$        |           |                         |  |  |
|                                                   |                               |                  |        |                |           |             |                         |          |                         |                  |                   |              |                                         |                          |                            |                         |                  |                |        |           |           |                         |  |  |
|                                                   |                               |                  |        |                |           |             |                         |          |                         |                  |                   |              |                                         |                          |                            |                         |                  |                |        |           |           |                         |  |  |
| ADL                                               | JLT 3/4 SLE                   | EVE TEE          |        |                | \$40 EACH |             |                         | СОТТ     | ON SYNC                 | H BAGS           |                   | \$15         | EACH                                    | ADULT LONG SLEEVE TEE    |                            |                         | EVE TEE          |                |        | СН        |           |                         |  |  |
| SIZE                                              | ZE COLOUR                     |                  |        |                |           | # ORDERED   | \$ TOTAL<br>(\$40 each) | SIZE     |                         | COL              | LOUR              | DUR #ORDERED |                                         |                          | SIZE                       | COLOUR                  |                  |                |        |           | # ORDERED | \$ TOTAL (\$30<br>each) |  |  |
|                                                   | DK. GREY /<br>HEATHER<br>GREY |                  |        |                |           |             |                         |          | BLACK                   | RED              | NATURAL<br>COTTON |              |                                         |                          |                            | DARK<br>HEATHER<br>GREY | ATHLETIC<br>GREY | RED            | BLACK  |           |           |                         |  |  |
|                                                   |                               |                  |        |                |           |             |                         |          |                         |                  |                   |              |                                         |                          |                            |                         |                  |                |        |           |           |                         |  |  |
| xs                                                |                               |                  |        |                |           |             |                         | OSFA     |                         |                  |                   |              |                                         |                          | xs                         |                         |                  |                |        |           |           |                         |  |  |
| s                                                 |                               |                  |        |                |           |             |                         |          |                         |                  |                   |              |                                         |                          | s                          |                         |                  |                |        |           |           |                         |  |  |
| м                                                 |                               |                  |        |                |           |             |                         |          |                         |                  |                   |              |                                         |                          | м                          |                         |                  |                |        |           |           |                         |  |  |
| L                                                 |                               |                  |        |                |           |             |                         |          |                         |                  |                   |              |                                         |                          | L                          |                         |                  |                |        |           |           |                         |  |  |
| XL                                                |                               |                  |        |                |           |             |                         |          |                         |                  |                   |              |                                         |                          | ХL                         |                         |                  |                |        |           |           |                         |  |  |
| 2XL                                               |                               |                  |        |                |           |             |                         |          |                         |                  |                   |              |                                         |                          | 2XL                        |                         |                  |                |        |           |           |                         |  |  |
| 3XL                                               |                               |                  |        |                |           |             |                         |          |                         |                  |                   |              |                                         |                          | 3XL                        |                         |                  |                |        |           |           |                         |  |  |
| GRAND TOTAL ADULT 3/4 SLEEVE TEE \$ GRAND TOTAL S |                               |                  |        |                |           |             |                         |          |                         |                  |                   |              | \$ GRAND TOTAL ADULT LONG SLEEVE TEE \$ |                          |                            |                         |                  |                |        |           | \$        |                         |  |  |
|                                                   |                               |                  |        |                |           |             |                         |          |                         |                  |                   |              |                                         | fer CVschoo              |                            |                         |                  |                |        |           |           |                         |  |  |
|                                                   |                               |                  |        |                |           | Have (      | Questions               | Contact  | Mrs. Oui                | imet at ho       | ouimet@           | 365.sd58     | .bc.ca or                               | at the scho              | ol office                  | (250-378-2              | 2230)            |                |        |           |           |                         |  |  |